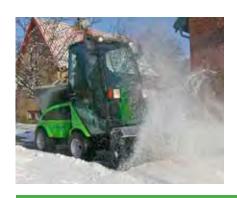

Reverse rotation function

Reversing the brush rotation ensures that the operator can sweep material when reversing out of an alley or parking spot, which ensures an excellent result.

Adjustable speed

The rotation speed can easily be adjusted from the

cabin to match the need for sweeping.

Support stand

A support stand with a wheel is build in to the snow

sweeper for easy storage.

Adjustable weight distribution

For optimum functionality as well as minimum wear of the attachment.