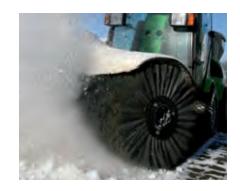

Reverse rotation function

Reversing the brush rotation ensures that the operator can sweep material when reversing out of an alley or parking spot, which ensures an excellent result.

Adjustable speed

The rotation speed can easily be adjusted from the